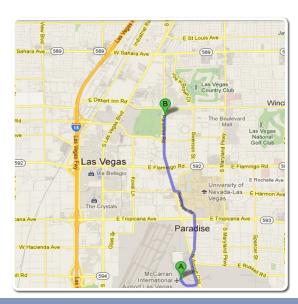

# **Directions to Renaissance Las Vegas**

- From McCarran International Airport: Exit airport onto Swenson Avenue, merge left to take ramp to Swenson Street / Tropicana Avenue / Departing Flights. Once on Swenson Avenue, travel 1.8 miles and turn left onto Harmon Avenue.
   Proceed west .01 miles to Paradise Road and turn right.
   Continue north 1.5 miles to Renaissance Las Vegas Hotel, located on your right at Sierra Vista Drive.
- From McCarran Rental Car Facility: Head north on Gilespie Street toward East Arby Avenue. Turn right at George Crockett Road and merge left to take ramp to Swenson Street / Tropicana Avenue / Departing Flights. Once on Swenson Avenue, travel 1.8 miles and turn left onto Harmon Avenue. Proceed west .01 miles to Paradise Road and turn right. Continue north 1.5 miles to Renaissance Las Vegas Hotel, located on your right at Sierra Vista Drive.

- From I-15: Exit at Flamingo going east, turn left onto Paradise Road, and the hotel is on the right past Twain Avenue.
- From East: Take 95 North to 1-15. Take the Flamingo East Exit. Go straight across the Las Vegas Strip. Turn left onto Paradise Road, and go past Twain Avenue. The hotel is on the right.
- From West: Take 95 South to I-15 South. Take the Flamingo
  East Exit. Go across the Las Vegas Strip. Turn left onto
  Paradise Road, and go past Twain Avenue. The hotel is on
  the right.

# **Route Map**

**Organizing Committee: Virology-2012** 

**OMICS Group Conferences** 

5716 Corsa Ave., Suite 110, Westlake, Los Angeles, CA 91362-7354, USA Ph: +1-650-268-9744; Fax: +1-650-618-1414, Toll free: +1-800-216-6499; Email: sponsor@omicsonline.org, virology2012@omicsonline.org